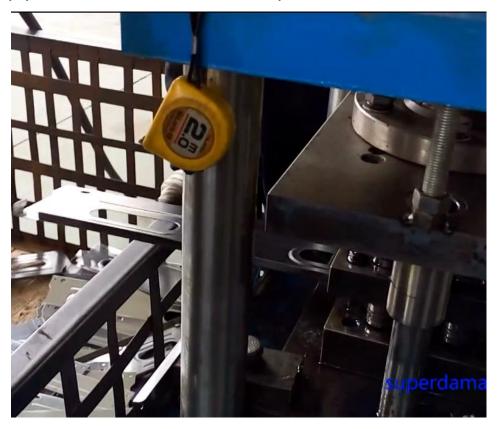

2, How to making these deposit box and locker

Small workshop choose bending machine, but big mass
production manufacturer would like to adopt roll forming

machine. PLC control system, engineer just handle the touch screen to operation roll forming process.

Automatic box production line process,

Uncoiler→ Guide device → Straightener → Servo Feeder →

Hydraulic Punch → Roll forming machine system → Hydraulic

Punch → Shear → Collect Frame.

A, Uncoiler for opening strip coil