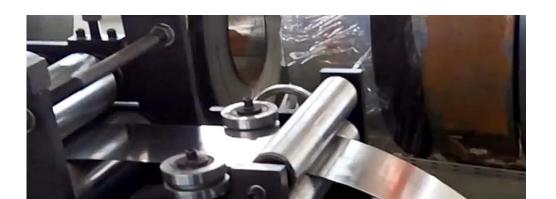

Automatic box production line process,

Uncoiler→ Guide device → Straightener → Servo Feeder →

Hydraulic Punch → Roll forming machine system → Hydraulic

Punch → Shear → Collect Frame.

A, Uncoiler for opening strip coil

B, Straightener for flatting the strip with guide device

C, Hydraulic punch for big hole

## E, Gap punch, shear tool, box frame product finished

By the way, Electric box process same with deposit box production, but roll forming machine more big, and PLC more complex, if you want to producing the eletric cabinet box please visit in