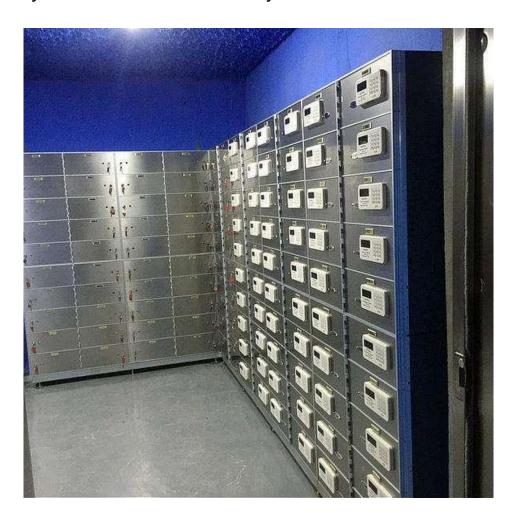

## 1, Bank safe deposit box

The bank safe deposit box business is a kind of financial security service provided by financial institutions such as banks. It started in the 17th century in the United Kingdom. It not only protects personal belongings from loss but also strictly protects personal privacy. It has become an ordinary resident. Smart choice.