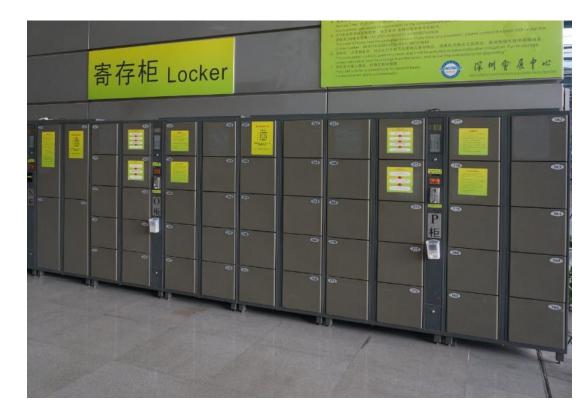

## 2, Mild steel staff locker

The storage cabinet is a name that allows users to store self-service items. It is also a name for automatic storage cabinets and automatic storage cabinets. It was originally produced in Japan and later widely used in Taiwan. It began to appear in mainland China in 1999 and gradually became widespread. Application. At present, it is mainly divided into two series: mechanical type and computer type.