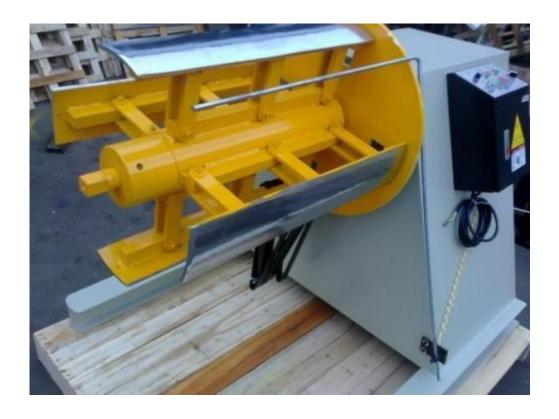

2, How to making these deposit box and locker

Small workshop choose bending machine, but big mass
production manufacturer would like to adopt roll forming

machine. PLC control system, engineer just handle the touch screen to operation roll forming process.

Automatic box production line process,

Uncoiler→ Guide device → Straightener → Servo Feeder →

Hydraulic Punch → Roll forming machine system → Hydraulic

Punch → Shear → Collect Frame.

A, Uncoiler for opening strip coil