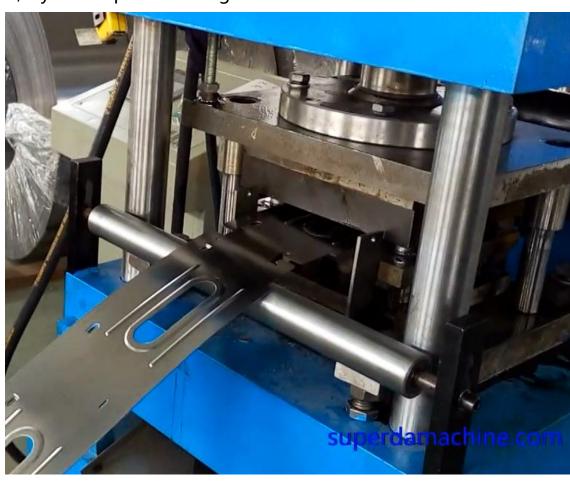

2, How to making these deposit box and locker

Small workshop choose bending machine, but big mass
production manufacturer would like to adopt roll forming

machine. PLC control system, engineer just handle the touch screen to operation roll forming process.

Automatic box production line process,

Uncoiler→ Guide device → Straightener → Servo Feeder →

Hydraulic Punch → Roll forming machine system → Hydraulic

Punch → Shear → Collect Frame.

A, Uncoiler for opening strip coil

## E, Gap punch, shear tool, box frame product finished

By the way, Electric box process same with deposit box production, but roll forming machine more big, and PLC more complex, if you want to producing the eletric cabinet box please visit in